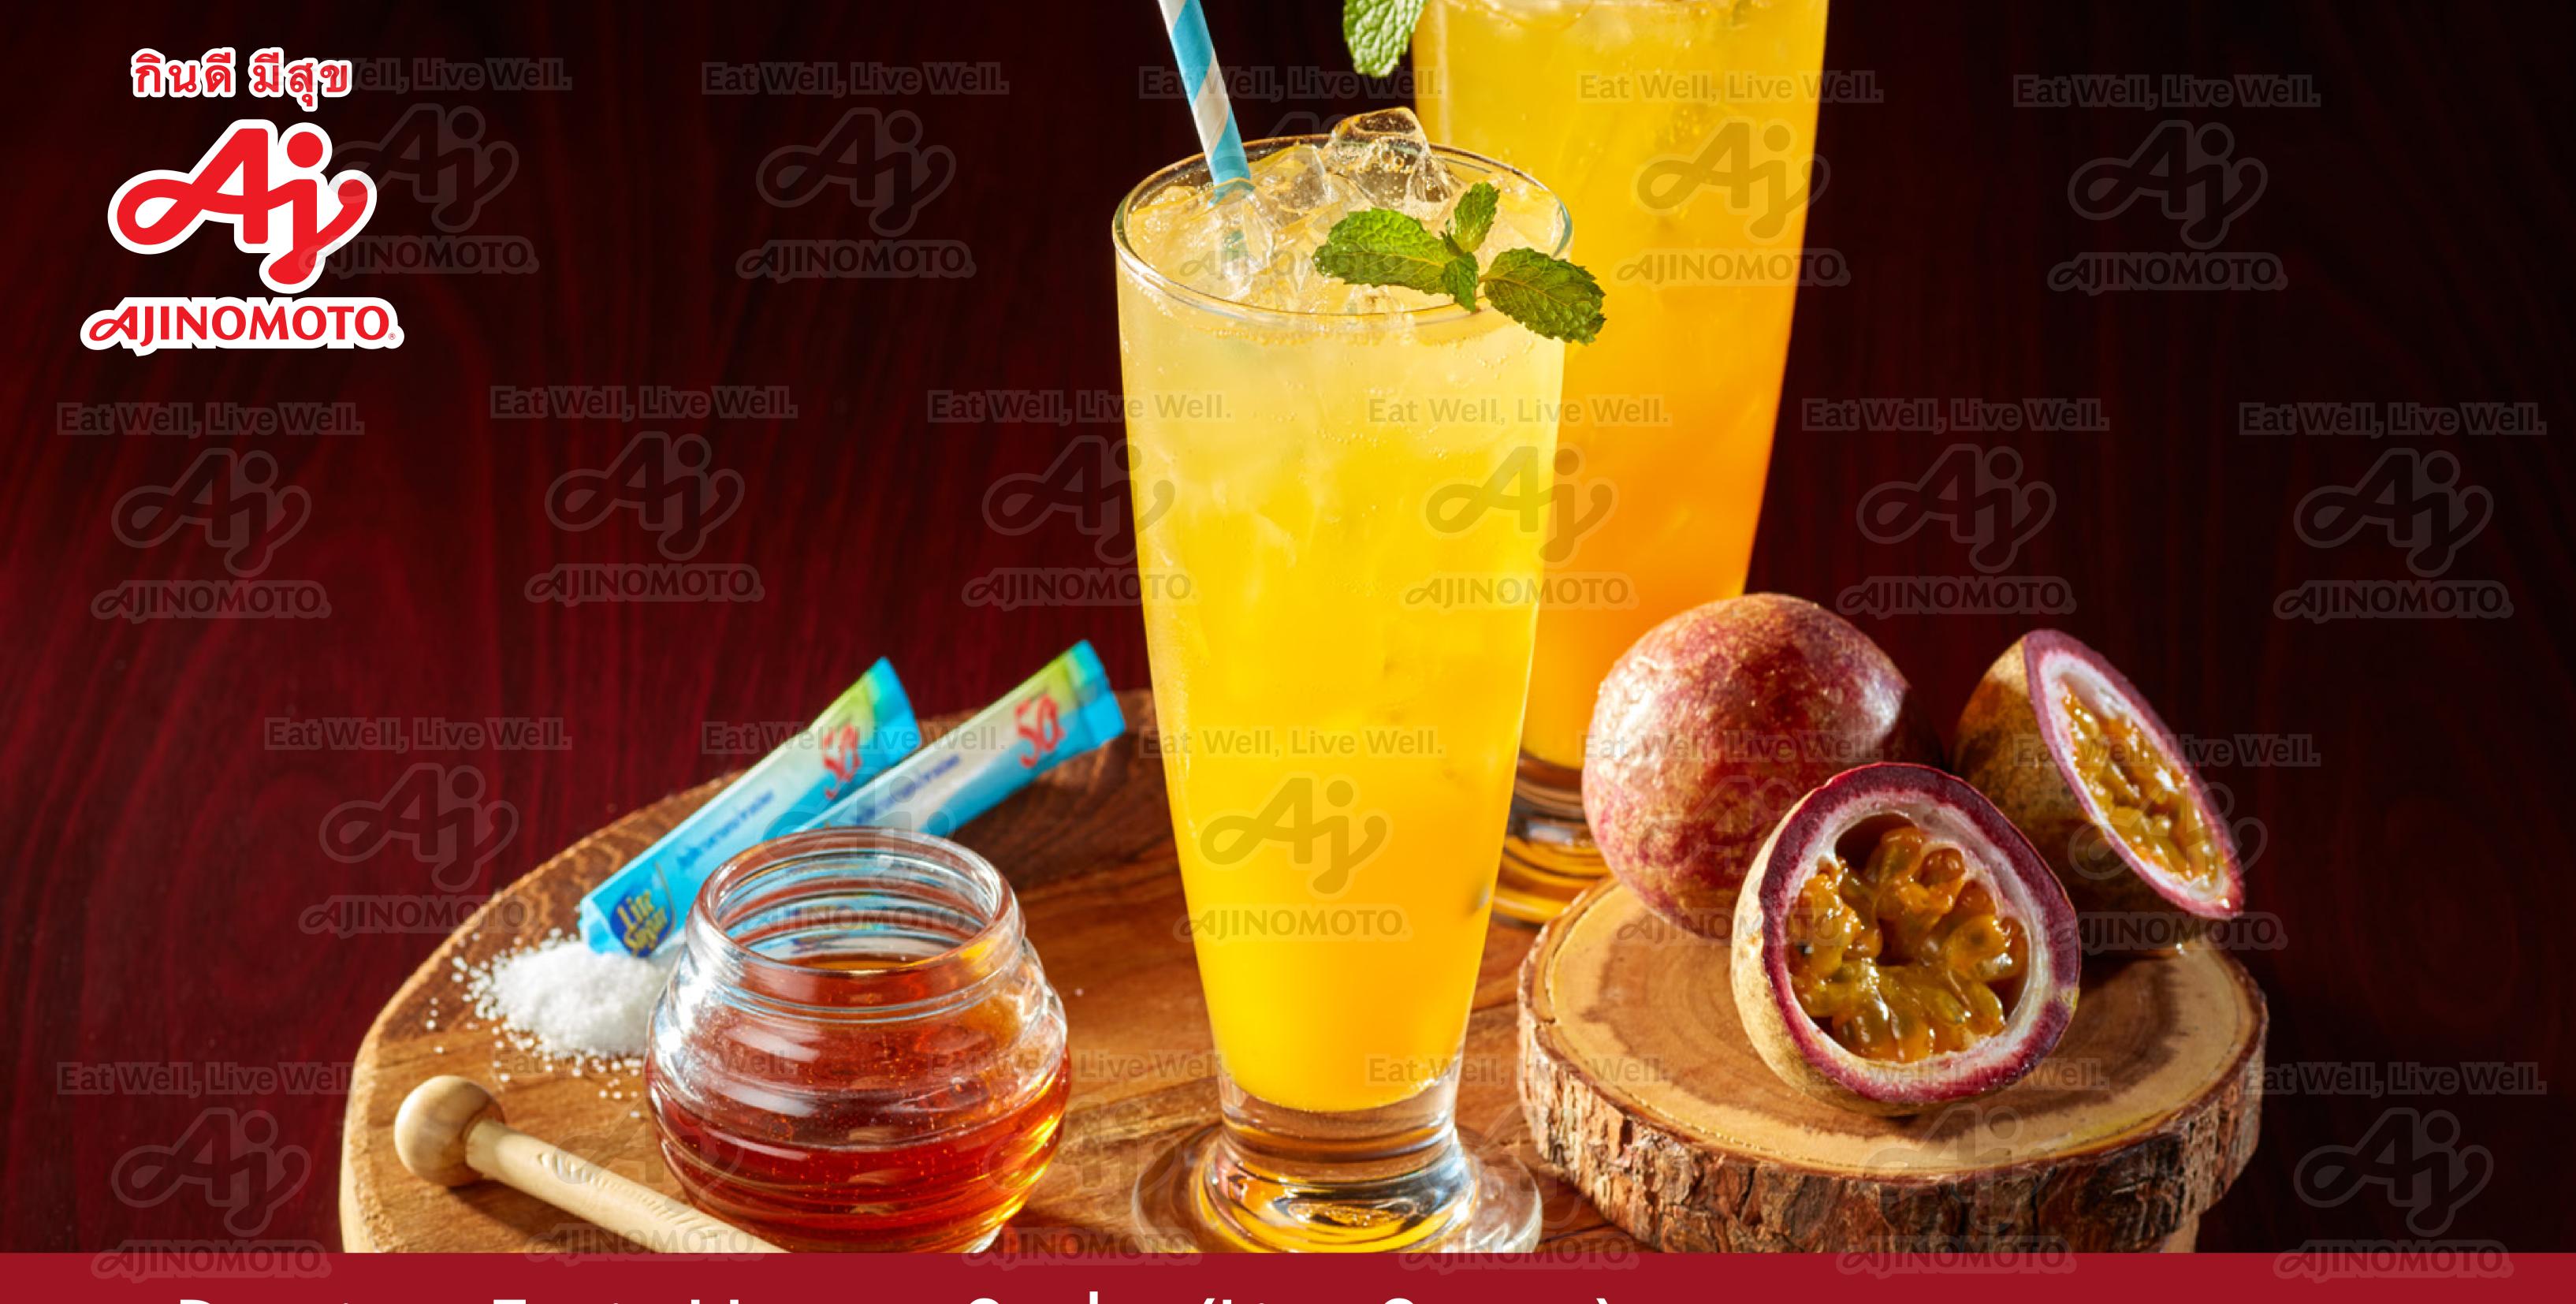

## Passion Fruit Honey Soda (Lite Sugar)

## Ingredients

 Fresh Passion Fruit Juice tbsp\_JINOMOTO. Honey tbsp Salt tsp Lite Sugarat Well, Live Well. tsp Eat Well, Live Well. Hot Water tbsp Soda tbsp Ice Cube glass Peppermint Leaves (for Decoration)

2. Mix passion fruit juice, salt, and syrup together. Stir until well mixed.

3. Pour the mixed juice into a glass filled in with ice cube. Then add in soda.

Decorate with peppermint leaves. Lite Sugar's Passion Fruit Honey Soda is ready to serve.