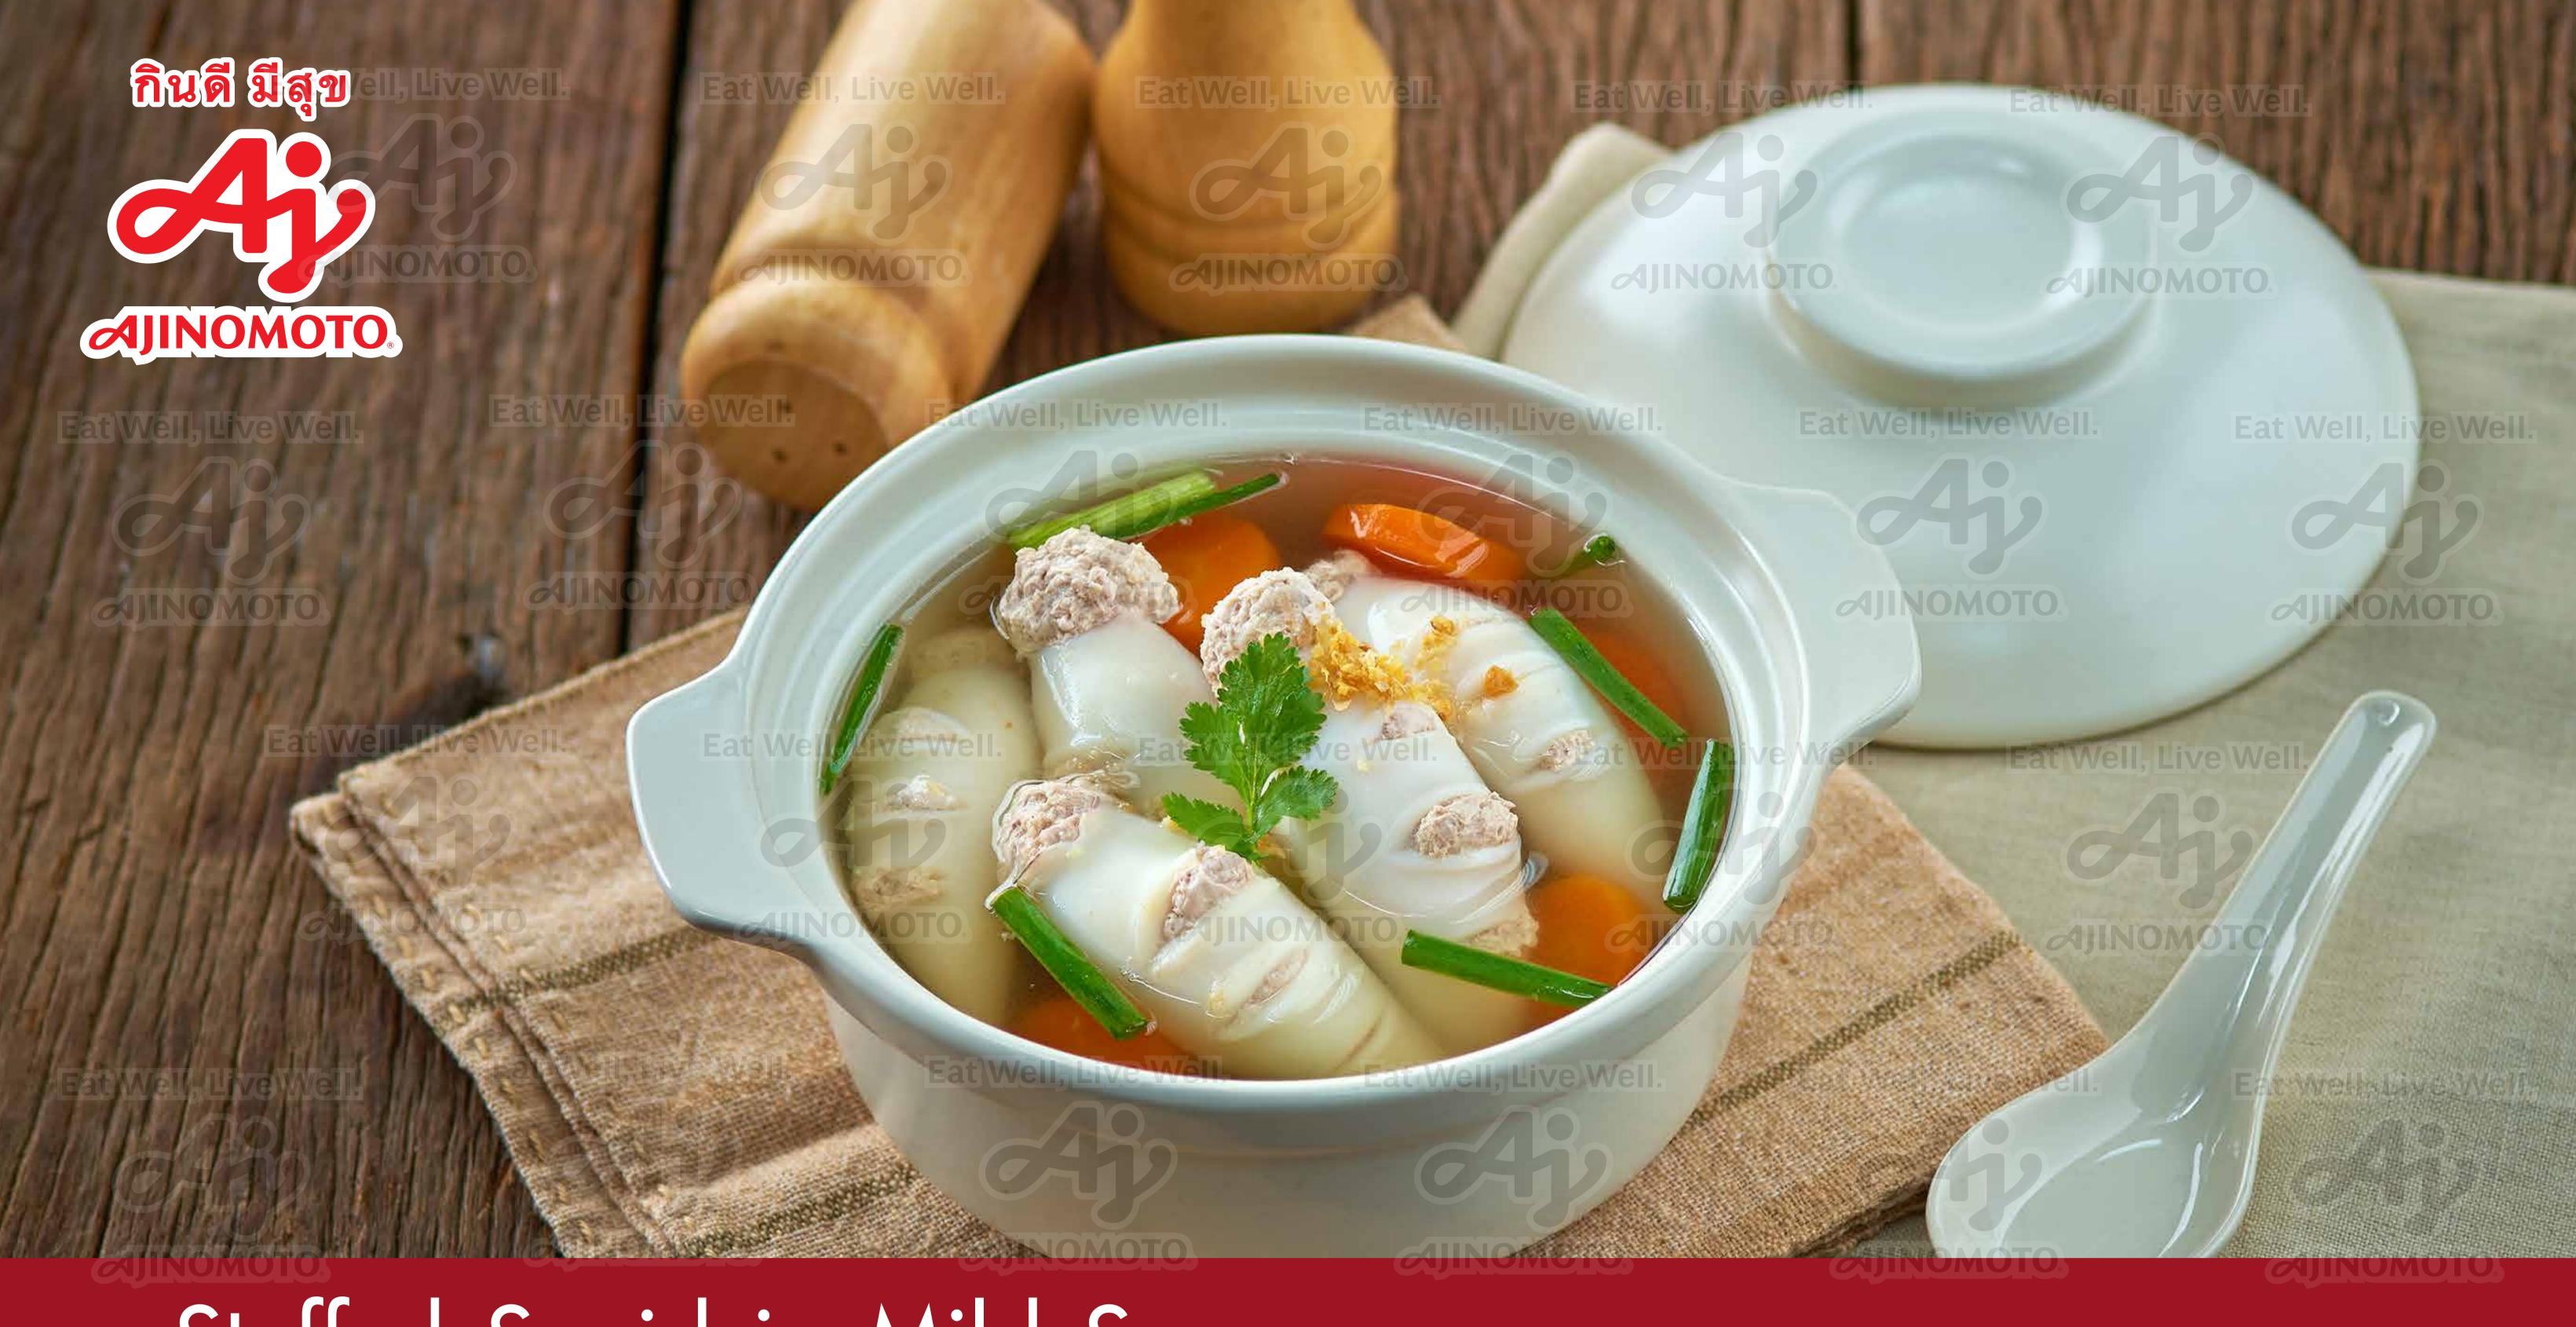

## Stuffed Squid in Mild Soup

## Ingredients

| <ul> <li>Big Fresh Squids</li> </ul>          |                        |                | 5                |          |
|-----------------------------------------------|------------------------|----------------|------------------|----------|
| <ul> <li>Minced Pork</li> </ul>               |                        |                | 100              | g        |
| <ul> <li>Carrot (chopped in a roul</li> </ul> |                        |                | 30               | g        |
| <ul> <li>Chopped Thai Spring On</li> </ul>    | ion Eat Well,          | Live Well. Eat | 15               | ve Well. |
| <ul> <li>Deep-Fried Garlic</li> </ul>         |                        |                | 1                | tsp      |
| Takumi Aji <sup>®</sup> Shoyu I Pu            | n (for marinated pork) |                | 1/2              | tbsp     |
| • RosDee Pork Flavour                         |                        |                | 4JIN <b>1</b> 0M | tbsp     |
| <ul> <li>Black Pepper Powder</li> </ul>       |                        |                | 1/4              | tsp      |
| <ul><li>Water</li></ul>                       |                        |                | 1                |          |

## Cooking Method Well.

Coriander for Garnishing

Eat Well, Live Well.

Eat Well, Live Well.

Eat Well, Live Well.

Eat Well, Live Well.

AJINOMOTO.

- 2. Marinate minced pork with Takumi Aji® Shoyu I Pun and black pepper powder.
- 3. Stuff the squids with the minced pork in appropriate amount.
- 4. Boil water over high heat and add RosDee Pork Flavour.
- 5. Add carrot, followed by the stuffed squids.
- 6. When they are done, turn off the stove and add spring onion.
- 7. Pour the soup into a bowl, add deep-fried garlic and coriander.

  Stuffed Squid Soup is ready to serve.

nn. Kg.

RosDee Pork Flavour รสดี รสกมู

Eat Well, Live Well.

Eat-Well, Live-Well

6432 -411NOMOTO

Eat Well, Live Well.

C4J2