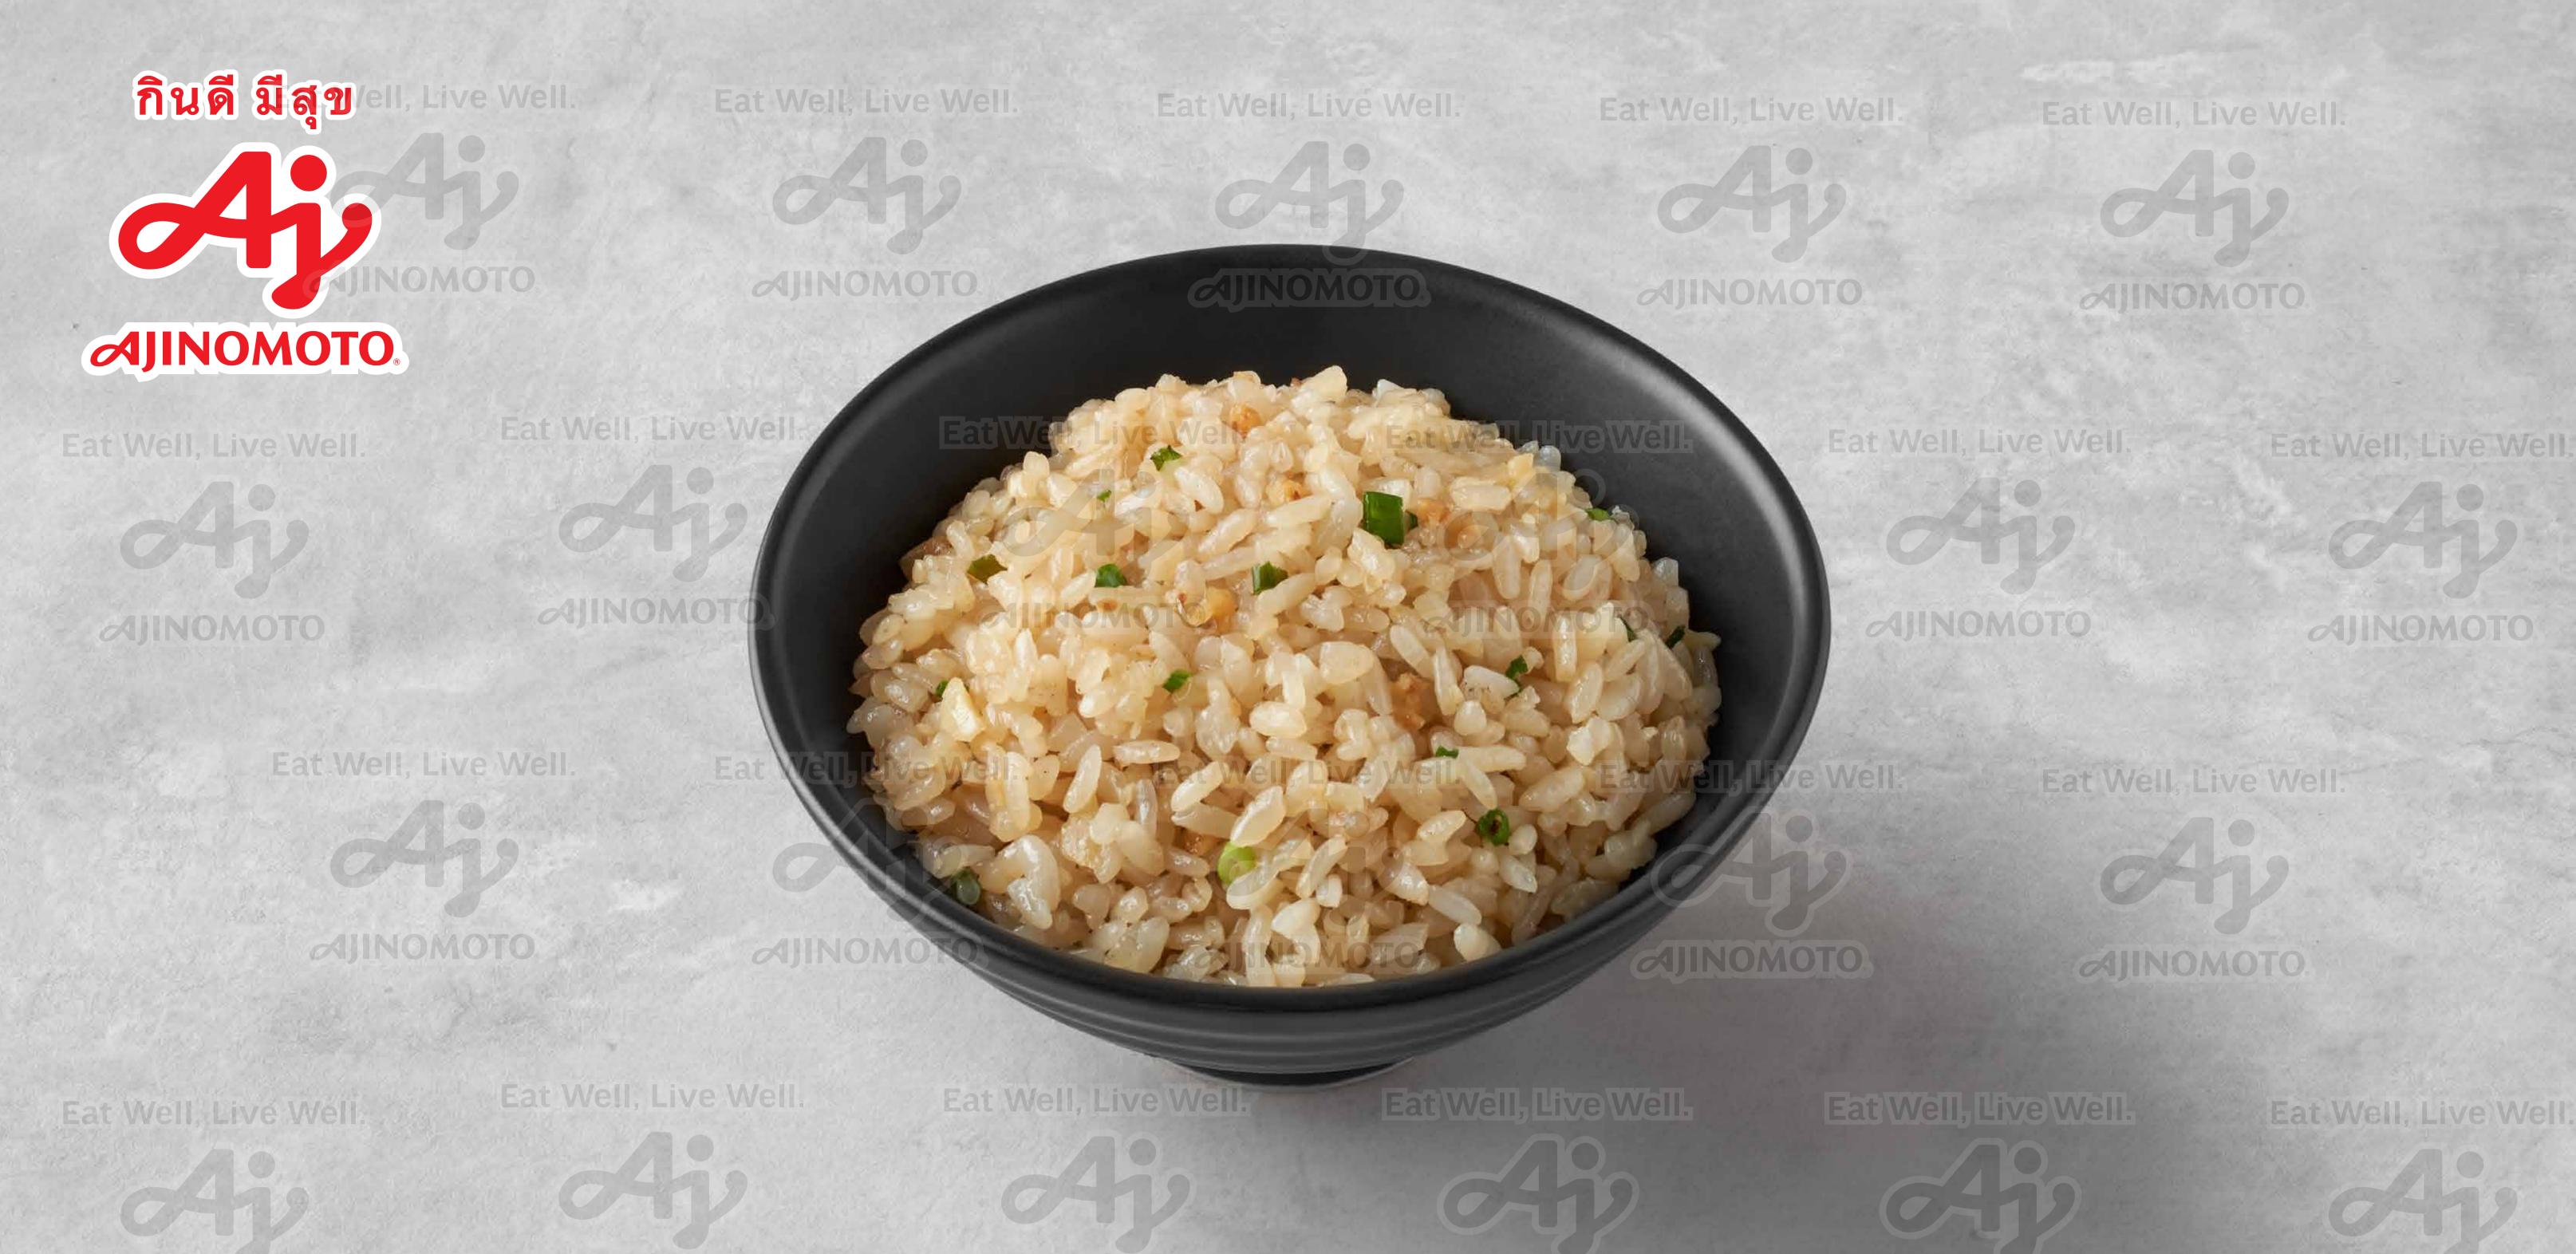

# Fried Garlic Rice

#### Ingredients

| • Soybean Oil  Soybean Oil                                                                                                                                                                                                                                                                                                                                                                                                                                                                                                                                                                                                                                                                                                                                                                                                                                                                                                                                                                                                                                                                                                                                                                                                                                                                                                                                                                                                                                                                                                                                                                                                                                                                                                                                                                                                                                                                                                                                                                                                                                                                                                     |                | <ul> <li>Japanese Rice</li> </ul>         |                | ØJIN0 | Acup O. | or | 140      | gijino | OMOTO. |
|--------------------------------------------------------------------------------------------------------------------------------------------------------------------------------------------------------------------------------------------------------------------------------------------------------------------------------------------------------------------------------------------------------------------------------------------------------------------------------------------------------------------------------------------------------------------------------------------------------------------------------------------------------------------------------------------------------------------------------------------------------------------------------------------------------------------------------------------------------------------------------------------------------------------------------------------------------------------------------------------------------------------------------------------------------------------------------------------------------------------------------------------------------------------------------------------------------------------------------------------------------------------------------------------------------------------------------------------------------------------------------------------------------------------------------------------------------------------------------------------------------------------------------------------------------------------------------------------------------------------------------------------------------------------------------------------------------------------------------------------------------------------------------------------------------------------------------------------------------------------------------------------------------------------------------------------------------------------------------------------------------------------------------------------------------------------------------------------------------------------------------|----------------|-------------------------------------------|----------------|-------|---------|----|----------|--------|--------|
| Eat Well, Live WRosDee Pork Flavour  Eat Well, Live Wel | Eat Well, Live | Takumi Aji <sup>®</sup> Shoyu I Pu        | n              | 2     | tsp     | or | 8        | ml     |        |
| Soybean Oil     Soybean Oil                                                                                                                                                                                                                                                                                                                                                                                                                                                                                                                                                                                                                                                                                                                                                                                                                                                                                                                                                                                                                                                                                                                                                                                                                                                                                                                                                                                                                                                                                                                                                                                                                                                                                                                                                                                                                                                                                                                                                                                                                                                                                                    |                | <ul> <li>Minced Chinese Garlic</li> </ul> |                | 1 1/2 | tbsp    | or | 15       | g      |        |
|                                                                                                                                                                                                                                                                                                                                                                                                                                                                                                                                                                                                                                                                                                                                                                                                                                                                                                                                                                                                                                                                                                                                                                                                                                                                                                                                                                                                                                                                                                                                                                                                                                                                                                                                                                                                                                                                                                                                                                                                                                                                                                                                |                | <ul> <li>RosDee Pork Flavour</li> </ul>   | Eat Well, Live | 1/3   | tsp     | or | , Live \ | Vell.  |        |
|                                                                                                                                                                                                                                                                                                                                                                                                                                                                                                                                                                                                                                                                                                                                                                                                                                                                                                                                                                                                                                                                                                                                                                                                                                                                                                                                                                                                                                                                                                                                                                                                                                                                                                                                                                                                                                                                                                                                                                                                                                                                                                                                |                | <ul> <li>Soybean Oil</li> </ul>           |                | 1     | tbsp    | or | 8        | ml     |        |
| • Spring Onion 2 g                                                                                                                                                                                                                                                                                                                                                                                                                                                                                                                                                                                                                                                                                                                                                                                                                                                                                                                                                                                                                                                                                                                                                                                                                                                                                                                                                                                                                                                                                                                                                                                                                                                                                                                                                                                                                                                                                                                                                                                                                                                                                                             |                | <ul> <li>Spring Onion</li> </ul>          |                | 2     | tsp     | or | 2        | g      |        |

## **Cooking Method**

1. Cook the Japanese rice

- 2. Set up a pan and pour the oil. Wait until the pan is heated and put in Minced Chinese Garlic. Stir until it turns gold and smells good.
- 3. Add rice and stir for 3-5 minute. Then follow with **Takumi Aji<sup>®</sup> Shoyu I Pun** and well. RosDee Pork Flavour. Then continue stirring until all is well mixed.
- 4. Turn the heat to lower level and chopped spring onion and stir together again then put on a plate and ready to be served.